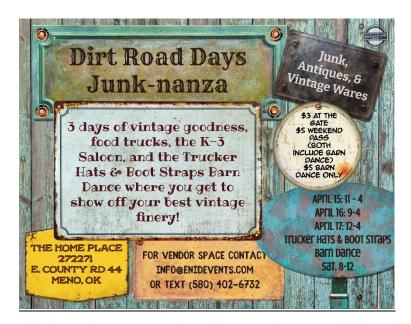

WELCOME TO DIRT ROAD DAYS JUNK-NANZA! GET INVOLVED!

Dirt Road Days Junk-nanza is the Northwest Oklahoma vintage event of the spring! Join us at The Home Place Country Estate for three days of junk, antiques, and vintage wares. The K-3 Saloon and food trucks will be on site for your refreshment needs. Saturday night is the Trucker Hats & Boot Straps Barn Dance with live music and prizes for the best vintage finery.

**GENERAL INFORMATION:** The location is The Home Place at 272271 E. County Rd. 44, Meno, OK. The 2022 sale event hours are:

Friday, April 15: 11am - 4pm

Saturday, April 16: 9am - 4pm

## Trucker Hats & Boot Straps Barn Dance 8pm-midnight

## Sunday, April 17: 12pm - 4pm

Vendors have free entry to the dance and two wristbands for workers of your booth. Vendors are required to be open during the hours of the event. This means being ready to open on time. No loading out will be allowed until the end of the event.